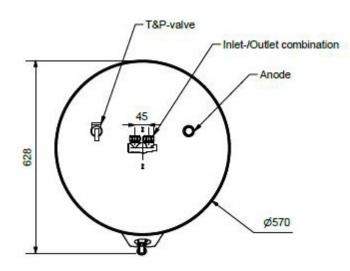

**Side View** 

**Top View** 

#### **Product Features:**

- Everlast titanium alloy Stainless Steel tank with energy efficient Nanopur insulations for minimal heat loss
- UL Listed according to CSA 22.2 No 110-94
- Single or dual elements 3 or 4.8kw
- Aluminum anode, 125psi T&P, adjustable mixing valve and drain valve all installed and included in all tanks
- Ability to store tank to 170 degrees, which provides high volumes of hot water

# **Dimensions/Specs**

| Model  | Height  | Diameter                      | Hot/Cold<br>Connections | Voltage  | Electrical<br>Connection<br>Location | Full Load<br>Current<br>Amps<br>3kw/4.8kw | Weight<br>LBS |
|--------|---------|-------------------------------|-------------------------|----------|--------------------------------------|-------------------------------------------|---------------|
| S3 52  | 49 5/8" | 22 7/8" 3/4"<br>MSWT<br>Brass |                         | 230/1/60 | Bottom                               | 13 / 19                                   | 86            |
| S5 52  |         |                               |                         |          |                                      |                                           |               |
| SX3 52 |         |                               |                         |          |                                      |                                           |               |
| SX5 52 |         |                               |                         |          |                                      |                                           |               |
| S3 80  | 67 3/8" |                               | 250/1/60                | Dottom   | 15719                                |                                           |               |
| S5 80  |         |                               | Diass                   |          |                                      |                                           | 112           |
| SX3 80 |         |                               |                         |          |                                      |                                           |               |
| SX5 80 |         |                               |                         |          |                                      |                                           |               |