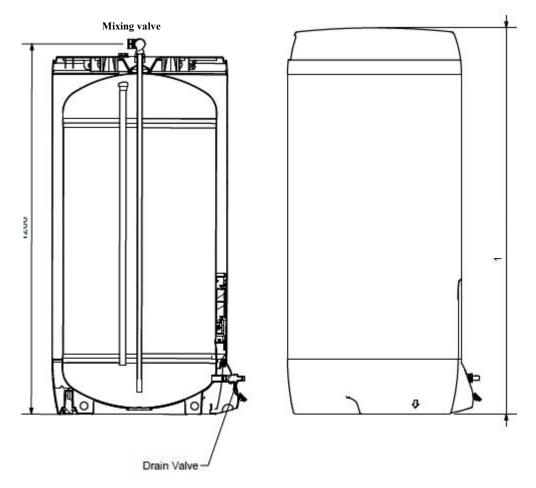

**Side View** 

**Top View** 

#### **Product Features:**

- Everlast titanium alloy Stainless Steel tank with energy efficient Nanopur insulations for minimal heat loss
- UL Listed according to CSA 22.2 No 110-94
- Single or dual elements 3 or 4.8kw
- Aluminum anode, 125psi T&P, adjustable mixing valve and drain valve all installed and included in all tanks
- Ability to store tank to 170 degrees, which provides high volumes of hot water

# **Dimensions/Specs**

| Model  | Height  | Diameter                      | Hot/Cold<br>Connections | Voltage  | Electrical<br>Connection<br>Location | Full Load<br>Current<br>Amps<br>3kw/4.8kw | Weight<br>LBS |
|--------|---------|-------------------------------|-------------------------|----------|--------------------------------------|-------------------------------------------|---------------|
| S3 52  | 49 5/8" | 22 7/8" 3/4"<br>MSWT<br>Brass |                         | 230/1/60 | Bottom                               | 13 / 19                                   | 86            |
| S5 52  |         |                               |                         |          |                                      |                                           |               |
| SX3 52 |         |                               |                         |          |                                      |                                           |               |
| SX5 52 |         |                               |                         |          |                                      |                                           |               |
| S3 80  | 67 3/8" |                               | 250/1/60                | Dottom   | 15719                                |                                           |               |
| S5 80  |         |                               | Diass                   |          |                                      |                                           | 112           |
| SX3 80 |         |                               |                         |          |                                      |                                           |               |
| SX5 80 |         |                               |                         |          |                                      |                                           |               |